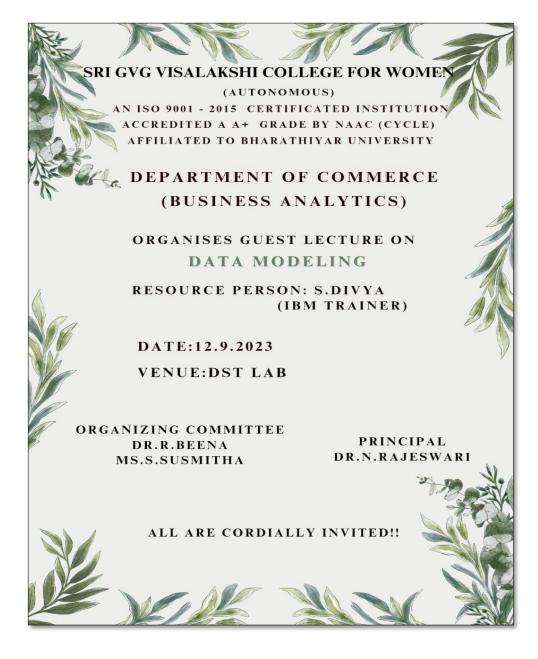

## Invitation

#### SRI G.V.G. VISALAKSHI COLLEGE FOR WOMEN

#### DEPARTMENT OF COMMERCE (BUSINESS ANALYTICS)

#### **GUEST LECTURE ON DATA MODELING**

## Report

Guest Lecture on Data Modeling Dele: 12/9/2023 lime : 10,000m . 3 00 pm Venue DSI Lob " Data An One Day Guest Leebur on Develop by the apartment Madeling LUCIA Commence [ Business Analytics ter at 10.00 am and Resson the Resource pason was Ms. M. Divya By Mr. M. Sathua IN B. com [BA] in march Data to rodueland Aten structed Modeling and coursed the topics -> Data Hexus -> Autobase Structure philest dat a squite calad prilation det signif a outcome Students gained knewledge on Dets Mordian able of these all tedestone also lone prile lort concepts Mumber & Berglicanes: 27 Bot (monim) Persource Person Ms. M. Olygener Sollence Technical Turine Swmitha Die F Technologies, Combabaie Herd & be Depate HEAD OF THE DEPARTMENT, Department of Commerce, (Business Analytics) 6.VG. Visalakshi Co. ege for women 'Jdumuoet Rajavan' A' PRINCIPAL PRINCIPAL SRI GVG VISALAKSHI COLLEGE FOR WOMEN (AUTONOMOUS) WENKATESA MILLS POST. UBUMALPET - 642 128